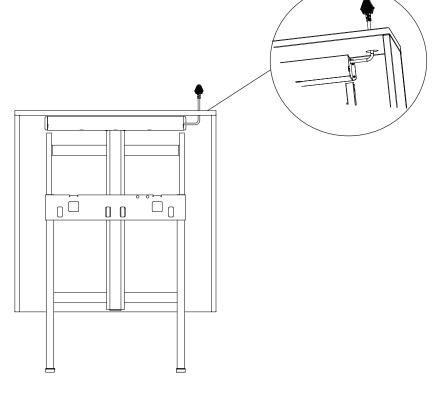

**B**1

# INSTALLATION INSTRUCTIONS







#### 3 Install external cabinet against the wall



### 4 Align lifting frame holes against the external cabinet holes



#### **5** Calibrate and horizontally adjust lifting frame





## 6 Install lifting frame onto external cabinet using screws



Unit: mm

#### 7 Install power cord





#### 8 Drill holes on internal cabinet

Drill the internal cabinet back panel based on the diagram in advance (Factory drill is recommended)



Unit: mm

#### 9 Install Hooks





#### 10 Install internal cabinet onto the lifting frame

Align the hook of the inner cabinet with the lifting frame, and hang the internal cabinet on the lifting frame





## 13 Install the remote controller