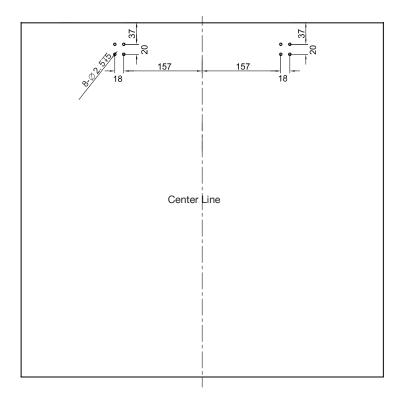

#### 8 Drill holes on internal cabinet

Drill the internal cabinet back panel based on the diagram in advance (Factory drill is recommended)

Unit: mm