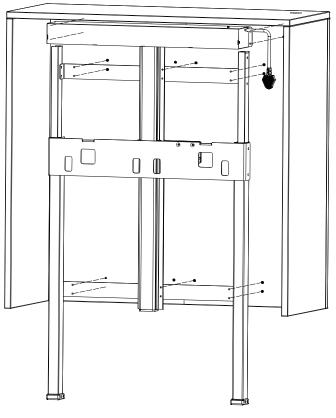

### 4 Align lifting frame holes against the external cabinet holes

#### **5** Calibrate and horizontally adjust lifting frame

## 6 Install lifting frame onto external cabinet using screws

Unit: mm