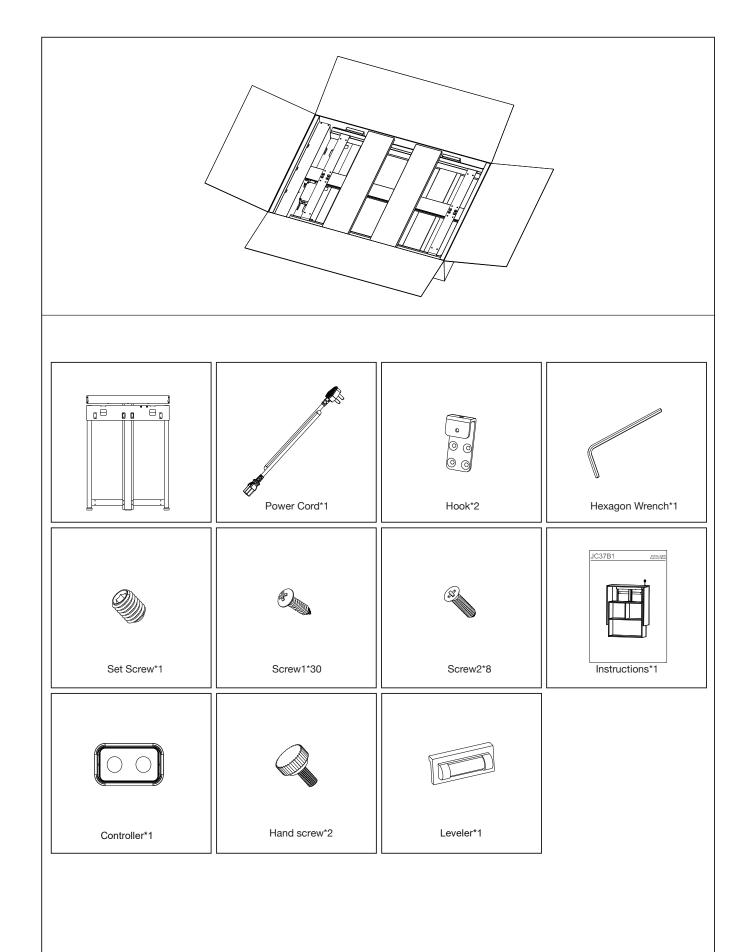

**B**1

# INSTALLATION INSTRUCTIONS







#### 3 Install external cabinet against the wall



### 4 Align lifting frame holes against the external cabinet holes



#### **5** Calibrate and horizontally adjust lifting frame





## 6 Install lifting frame onto external cabinet using screws



Unit: mm

#### 7 Install power cord





#### 8 Drill holes on internal cabinet

Drill the internal cabinet back panel based on the diagram in advance (Factory drill is recommended)



Unit: mm

#### 9 Install Hooks





#### 10 Install internal cabinet onto the lifting frame

Align the hook of the inner cabinet with the lifting frame, and hang the internal cabinet on the lifting frame





## 13 Install the remote controller