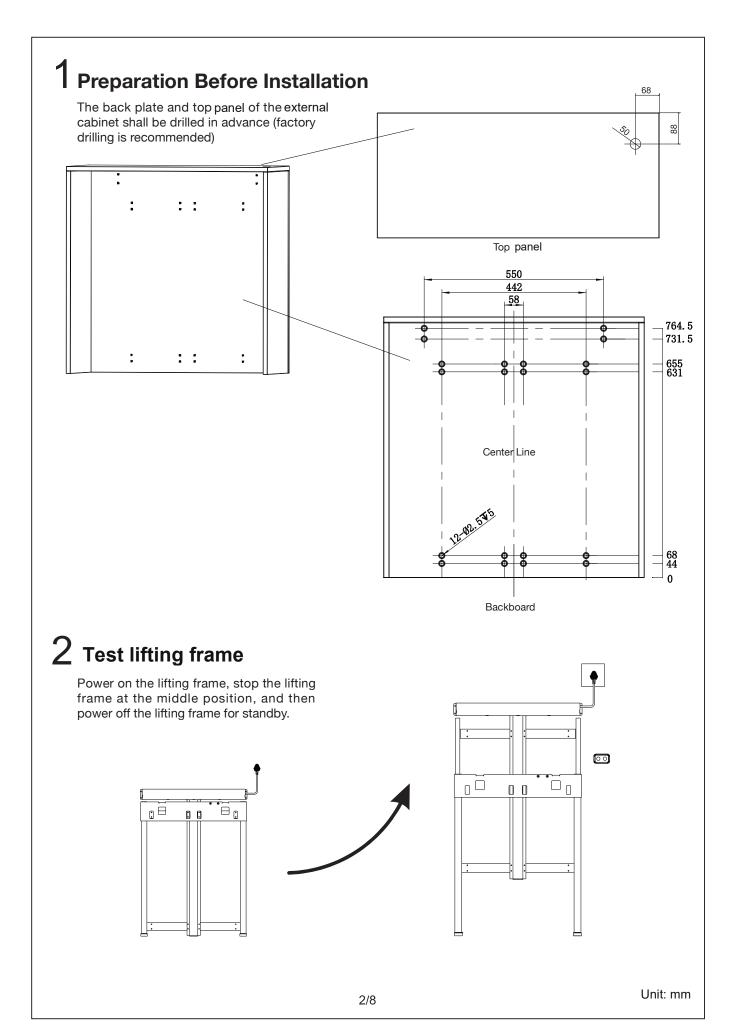

#### **5** Calibrate and horizontally adjust lifting frame

## 6 Install lifting frame onto external cabinet using screws

Unit: mm

#### 7 Install power cord

#### 8 Drill holes on internal cabinet

Drill the internal cabinet back panel based on the diagram in advance (Factory drill is recommended)

Unit: mm