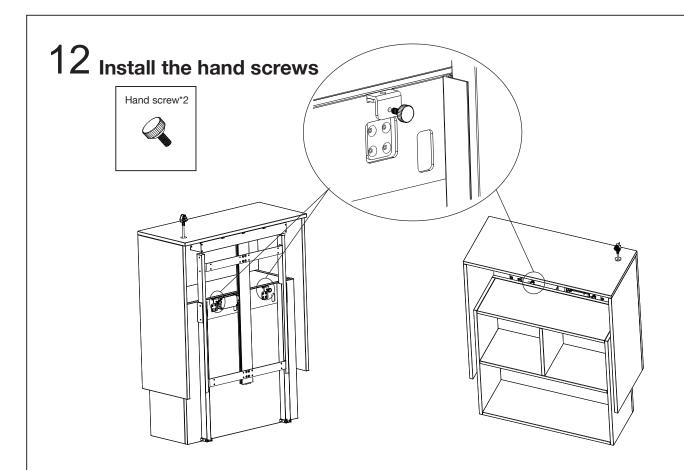

#### 10 Install internal cabinet onto the lifting frame

Align the hook of the inner cabinet with the lifting frame, and hang the internal cabinet on the lifting frame