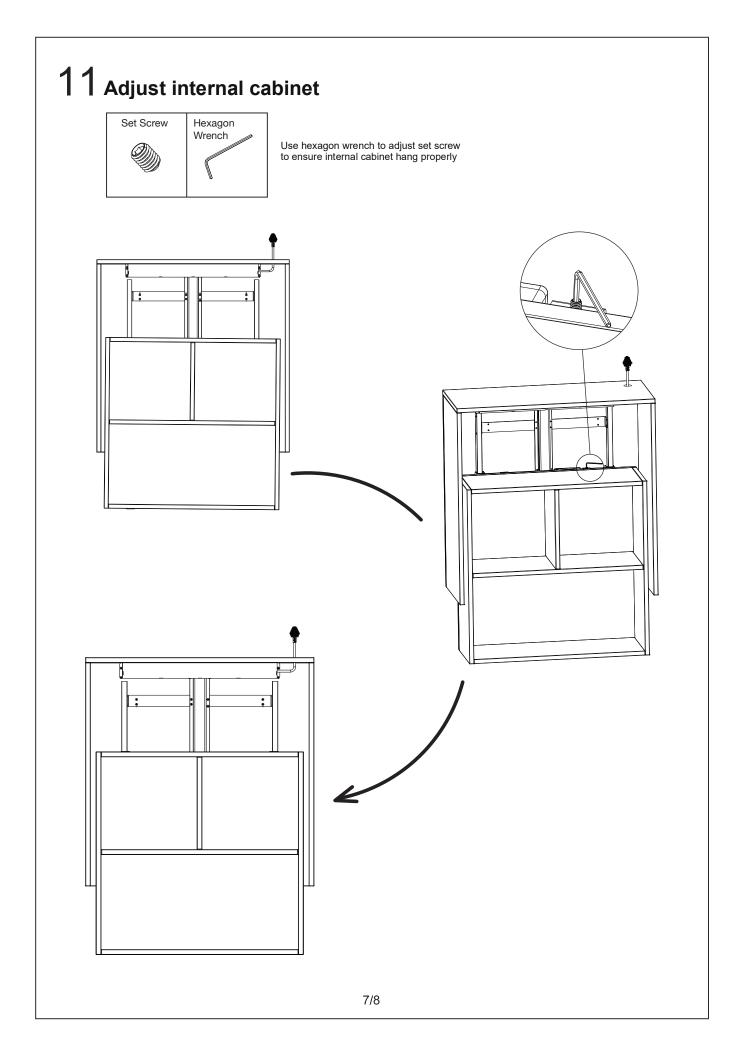

#### 10 Install internal cabinet onto the lifting frame

Align the hook of the inner cabinet with the lifting frame, and hang the internal cabinet on the lifting frame