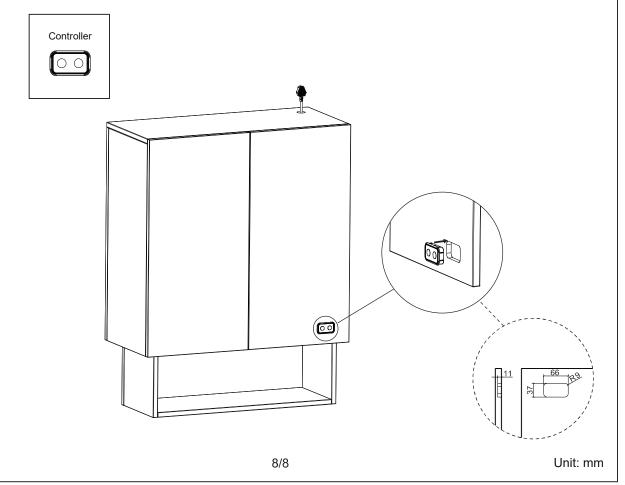

**B**1

# INSTALLATION INSTRUCTIONS







#### 3 Install external cabinet against the wall



### 4 Align lifting frame holes against the external cabinet holes



#### **5** Calibrate and horizontally adjust lifting frame





## 6 Install lifting frame onto external cabinet using screws



Unit: mm

#### 7 Install power cord





#### 8 Drill holes on internal cabinet

Drill the internal cabinet back panel based on the diagram in advance (Factory drill is recommended)



Unit: mm

#### 9 Install Hooks





#### 10 Install internal cabinet onto the lifting frame

Align the hook of the inner cabinet with the lifting frame, and hang the internal cabinet on the lifting frame





## 13 Install the remote controller