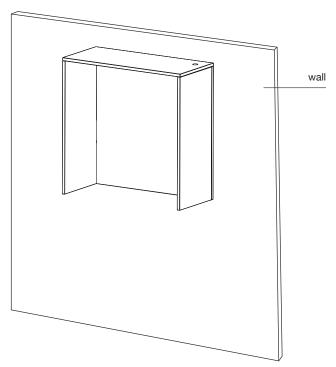

**B**1

# INSTALLATION INSTRUCTIONS







#### 3 Install external cabinet against the wall



### 4 Align lifting frame holes against the external cabinet holes



#### **5** Calibrate and horizontally adjust lifting frame





## 6 Install lifting frame onto external cabinet using screws



Unit: mm

#### 7 Install power cord





#### 8 Drill holes on internal cabinet

Drill the internal cabinet back panel based on the diagram in advance (Factory drill is recommended)



Unit: mm

#### 9 Install Hooks





#### 10 Install internal cabinet onto the lifting frame

Align the hook of the inner cabinet with the lifting frame, and hang the internal cabinet on the lifting frame





## 13 Install the remote controller