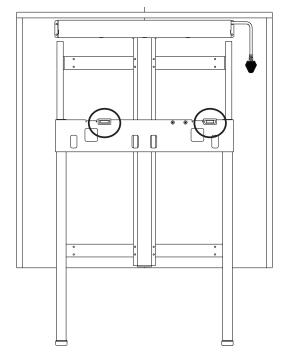

#### **5** Calibrate and horizontally adjust lifting frame

## 6 Install lifting frame onto external cabinet using screws

Unit: mm