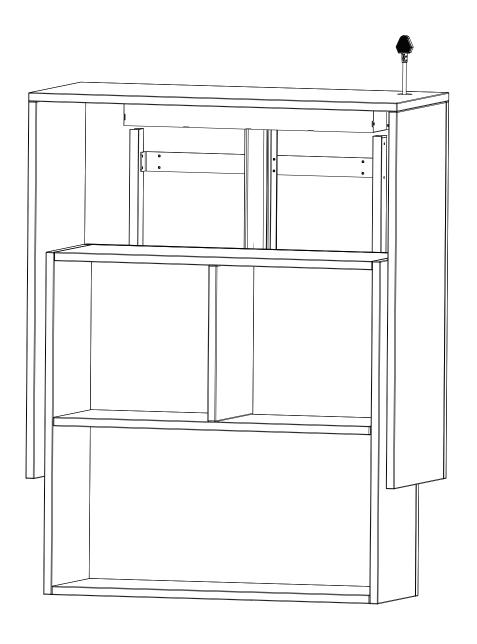

**B**1

# INSTALLATION INSTRUCTIONS







#### 3 Install external cabinet against the wall



### 4 Align lifting frame holes against the external cabinet holes



#### **5** Calibrate and horizontally adjust lifting frame





## 6 Install lifting frame onto external cabinet using screws



Unit: mm

#### 7 Install power cord





#### 8 Drill holes on internal cabinet

Drill the internal cabinet back panel based on the diagram in advance (Factory drill is recommended)



Unit: mm

#### 9 Install Hooks





#### 10 Install internal cabinet onto the lifting frame

Align the hook of the inner cabinet with the lifting frame, and hang the internal cabinet on the lifting frame





## 13 Install the remote controller