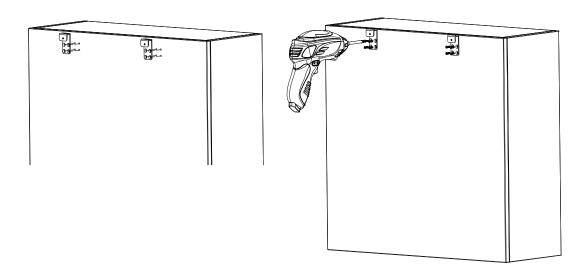

**B**1

# INSTALLATION INSTRUCTIONS







#### 3 Install external cabinet against the wall



### 4 Align lifting frame holes against the external cabinet holes



#### **5** Calibrate and horizontally adjust lifting frame





## 6 Install lifting frame onto external cabinet using screws



Unit: mm

#### 7 Install power cord





#### 8 Drill holes on internal cabinet

Drill the internal cabinet back panel based on the diagram in advance (Factory drill is recommended)



Unit: mm

#### 9 Install Hooks





#### 10 Install internal cabinet onto the lifting frame

Align the hook of the inner cabinet with the lifting frame, and hang the internal cabinet on the lifting frame





## 13 Install the remote controller