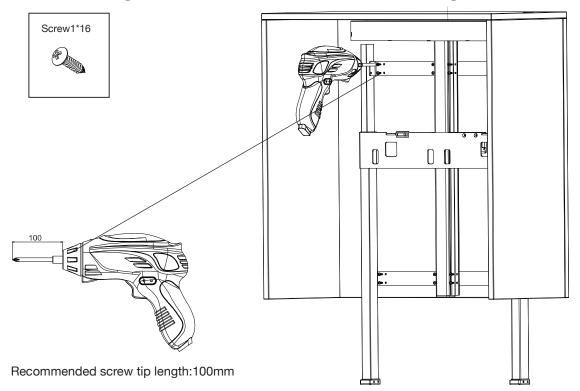

**B**1

# INSTALLATION INSTRUCTIONS







#### 3 Install external cabinet against the wall



### 4 Align lifting frame holes against the external cabinet holes



#### **5** Calibrate and horizontally adjust lifting frame





## 6 Install lifting frame onto external cabinet using screws



Unit: mm

#### 7 Install power cord





#### 8 Drill holes on internal cabinet

Drill the internal cabinet back panel based on the diagram in advance (Factory drill is recommended)



Unit: mm

#### 9 Install Hooks





#### 10 Install internal cabinet onto the lifting frame

Align the hook of the inner cabinet with the lifting frame, and hang the internal cabinet on the lifting frame





## 13 Install the remote controller